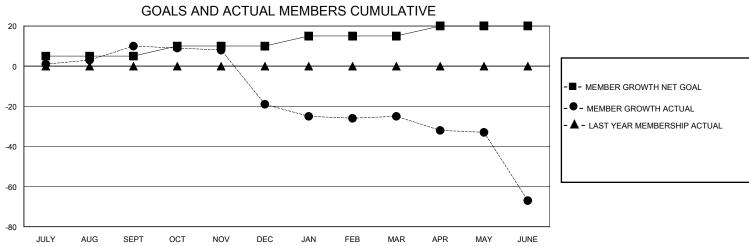

## District 105SW

Results as of: 6/30/2020

| GMT: | LOCATION ENGLAND | GMT CA |
|------|------------------|--------|
|      |                  |        |

|                       | Club          | s         |               |                       | Men                    | nbers                   |                                                    |  |
|-----------------------|---------------|-----------|---------------|-----------------------|------------------------|-------------------------|----------------------------------------------------|--|
| RESULTS FOR 2019-2020 |               |           |               | RESULTS FOR 2019-2020 |                        |                         |                                                    |  |
| QUARTER               | NEW CLUB GOAL | NEW CLUBS | DROPPED CLUBS | QUARTER MEME          | BER GROWTH NET<br>GOAL | MEMBER GROWTH<br>ACTUAL | DROPPED<br>MEMBERS ACTUAL<br>(including transfers) |  |
| JULY/AUG/SEPT         | 0             | 0         | 0             | JULY/AUG/SEPT         | 5                      | 32                      | 16                                                 |  |
| OCT/NOV/DEC           | 0             | 0         | 0             | OCT/NOV/DEC           | 5                      | 38                      | 55                                                 |  |
| JAN/FEB/MAR           | 0             | 0         | 1             | JAN/FEB/MAR           | 5                      | 22                      | 25                                                 |  |
| APR/MAY/JUNE          | 0             | 0         | 2             | APR/MAY/JUNE          | 5                      | 16                      | 54                                                 |  |